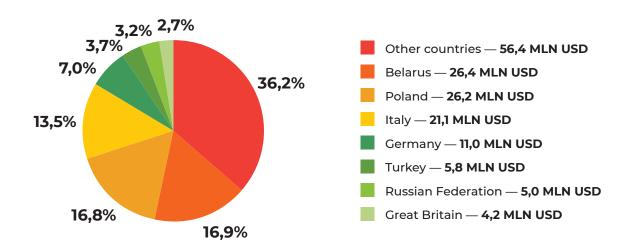

/ Radio Engineering** 3. Zhytomyr Ivan Franko State University **Legal Studies** 4. Zhytomyr State Technological University Medicine 5. Zhytomyr Medical Institute **Machine Engineering** 199 **Livestock Breeding and Crop Production** 286 **Software Engineering / Cyber Security / Computer Technologies Ecology / Mining / Mineral Deposits** 970 1261 **Economics and Finance** 2399 **Pedagogics** 



#### COLLEGES 8 6 865 students 🖝

#### **GRADUATES IN THE FIELDS OF STUDY · 2017**



#### 

#### **GRADUATES IN THE FIELDS OF STUDY · 2017**



#### **ECONOMY**

















#### FOREIGN GOODS TRADE

96 countries



FOREIGN SERVICE TRADE

63 countries



LARGEST TRADING **PARTNER COUNTRIES** 















#### **EXPORT COMMODITY STRUCTURE**



#### **EXPORT GEOGRAPHY**

#### 156,1 MLN USD



#### IMPORT COMMODITY STRUCTURE



#### IMPORT GEOGRAPHY 160,2 MLN USD



#### SOLD PRODUCTION OF INDUSTRY



- Supply of electricity, gas, steam and conditioned air 6307,4 MLN UAH
- Food products and drinks 3160,6 MLN UAH
- Metallurgical production, production of ready-made metal products, apart from machinery and equipment 1304,6 MLN UAH
- Manufacture of rubber and plastic products, and other non-metallic mineral products 1293,4 MLN UAH
- Textile production, manufacture of clothes, leather, leather products, etc. **1069,3 MLN UAH**
- Woodworks, paper manufacture and printing activity 689,6 MLN UAH
- Other **644,5 MLN UAH**
- Water supply, water disposal, waste treatment **316,5 MLN UAH**
- Chemical substances and chemical products 179,3 MLN UAH
- Machine engineering, apart from mainten