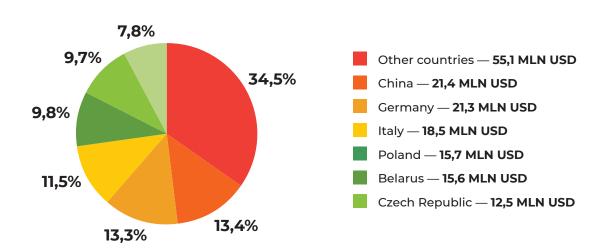

udies** 4. Zhytomyr State Technological University Medicine 5. Zhytomyr Medical Institute **Machine Engineering** 199 **Livestock Breeding and Crop Production** 286 **Software Engineering / Cyber Security / Computer Technologies Ecology / Mining / Mineral Deposits** 970 1261 **Economics and Finance** 2399 **Pedagogics** 



#### COLLEGES 8 6 865 students 🖝

#### **GRADUATES IN THE FIELDS OF STUDY · 2017**



#### 

#### **GRADUATES IN THE FIELDS OF STUDY · 2017**



#### **ECONOMY**

















#### FOREIGN GOODS TRADE

96 countries



FOREIGN SERVICE TRADE

63 countries



LARGEST TRADING **PARTNER COUNTRIES** 















#### **EXPORT COMMODITY STRUCTURE**



#### **EXPORT GEOGRAPHY**

#### 156,1 MLN USD



#### IMPORT COMMODITY STRUCTURE



#### IMPORT GEOGRAPHY 160,2 MLN USD



#### SOLD PRODUCTION OF INDUSTRY



- Supply of electricity, gas, steam and conditioned air 6307,4 MLN UAH
- Food products and drinks 3160,6 MLN UAH
- Metallurgical production, production of ready-made metal products, apart from machinery and equipment 1304,6 MLN UAH
- Manufacture of rubber and plastic products, and other non-metallic mineral products 1293,4 MLN UAH
- Textile production, manufacture of clothes, leather, leather products, etc. **1069,3 MLN UAH**
- Woodworks, paper manufacture and printing activity 689,6 MLN UAH
- Other **644,5 MLN UAH**
- Water supply, water disposal, waste treatment **316,5 MLN UAH**
- Chemical substances and chemical products 179,3 MLN UAH
- Machine engineering, apart from maintenance and mounting of machinery and equipment **170,6 MLN UAH**



#### IND