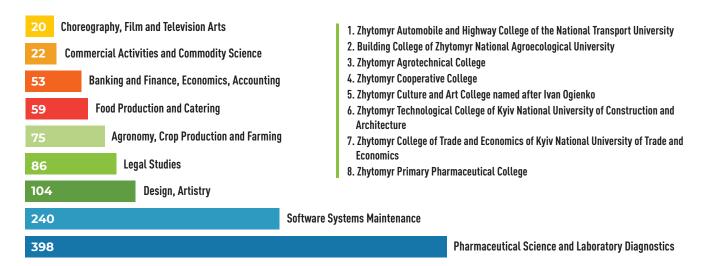

#### COLLEGES 8 6 865 students 🖝

#### **GRADUATES IN THE FIELDS OF STUDY · 2017**