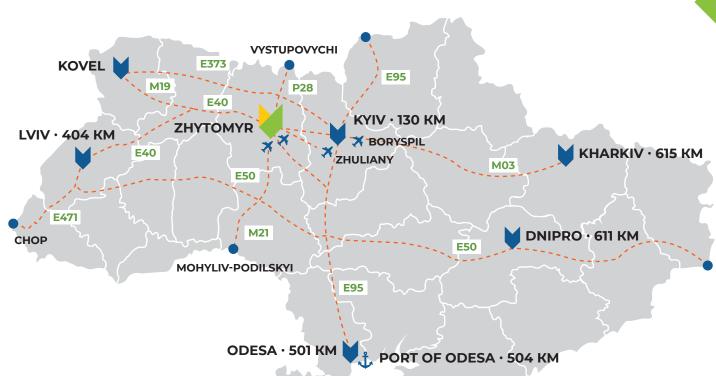

# Invest in Zhytomyr NOW





#### ZHYTOMYR ON THE MAP OF EUROPE

#### **DISTANCE TO EUROPEAN CAPITALS**



SOFIA

#### ZHYTOMYR ON THE MAP OF UKRAINE





ZHYTOMYR 5 KM OZERNE 13 KM

**INTERNATIONAL AIRPORTS** 

ZHULIANY 138 KM BORYSPIL 174 KM

#### SOCIAL INFRASTRUCTURE







58 24,4 ha
GARDEN SQUARES AREA



2 91,6 ha



























HEALTH CARE INSTITUTIONS (HOSPITALS, MATERNITY HOSPITALS, POLICLINICS, **REHABILTATION CEMTRES, ETC.)** 

#### **POPULATION**

### 265 700 👬



## 143 224 122 455

46,1%

53,9%





#### **POPULATION DENSITY**

# 4 355 per 1 km<sup>2</sup>

#### **AGE GROUPS**



#### HIGHER EDUCATIONAL ESTABLISHMENTS 5 € 19 491 students €

#### **GRADUATES IN THE FIELDS OF STUDY · 2017**

**Power Industry / Electric Power Industry** 1. Zhytomyr Military Institute 2. Zhytomyr National Agroecological University **Telecommunications / Radio Engineering** 3. Zhytomyr Ivan Franko State University **Legal Studies**