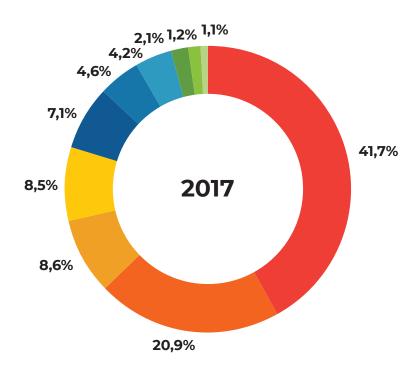

#### **GRADUATES IN THE FIELDS OF STUDY · 2017**

**Power Industry / Electric Power Industry** 1. Zhytomyr Military Institute 2. Zhytomyr National Agroecological University **Telecommunications / Radio Engineering** 3. Zhytomyr Ivan Franko State University **Legal Studies** 4. Zhytomyr State Technological University Medicine 5. Zhytomyr Medical Institute **Machine Engineering** 199 **Livestock Breeding and Crop Production** 286 **Software Engineering / Cyber Security / Computer Technologies Ecology / Mining / Mineral Deposits** 970 1261 **Economics and Finance** 2399 **Pedagogics** 