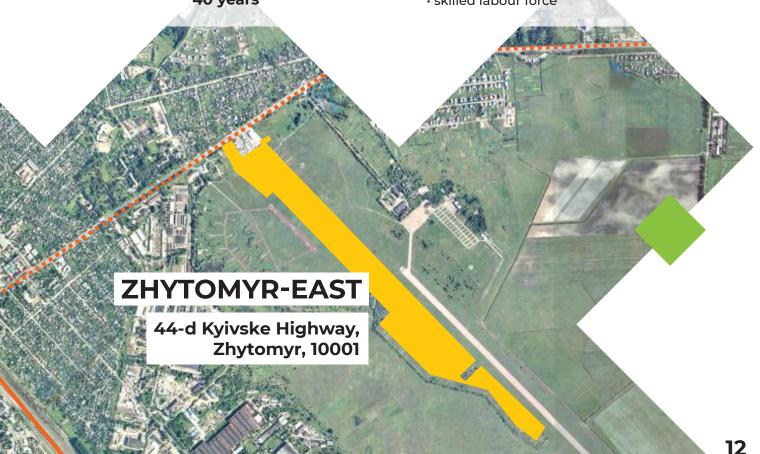

#### INDUSTRIAL PARK «ZHYTOMYR-EAST»

Industrial park is 5 km from the longest European automobile corridor E40 (Belgium, Germany, Poland), national motorways M06, M07, M21, 3 km from the railway junction "Zhytomyr", 0.5 km from the airport "Zhytomyr".

Zhytomyr City Council

- convenient transport-logistics network
- · quick access to European marketing outlets
- · favourable business environment
- · skilled labour force