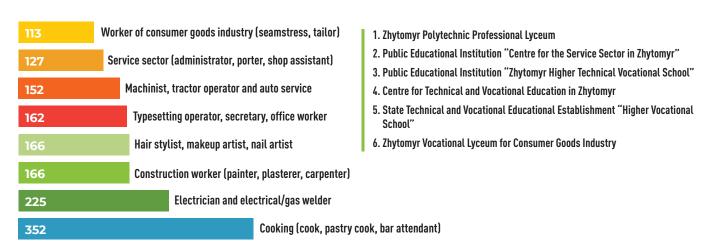

#### COLLEGES 8 6 865 students 🖝

#### **GRADUATES IN THE FIELDS OF STUDY · 2017**