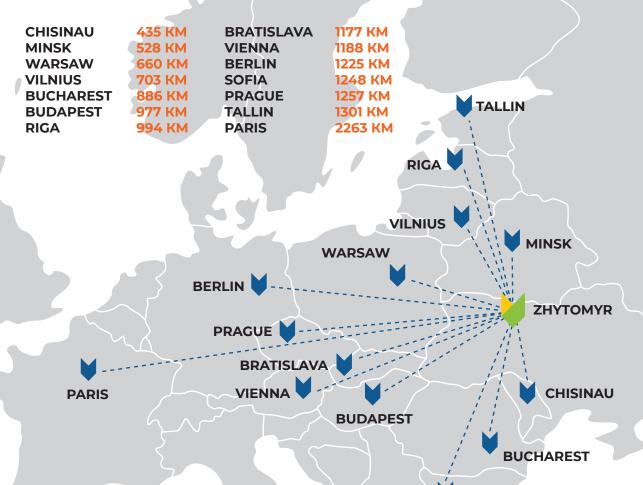

#### ZHYTOMYR ON THE MAP OF UKRAINE

ZHYTOMYR 5 KM OZERNE 13 KM

**INTERNATIONAL AIRPORTS** 

ZHULIANY 138 KM BORYSPIL 174 KM